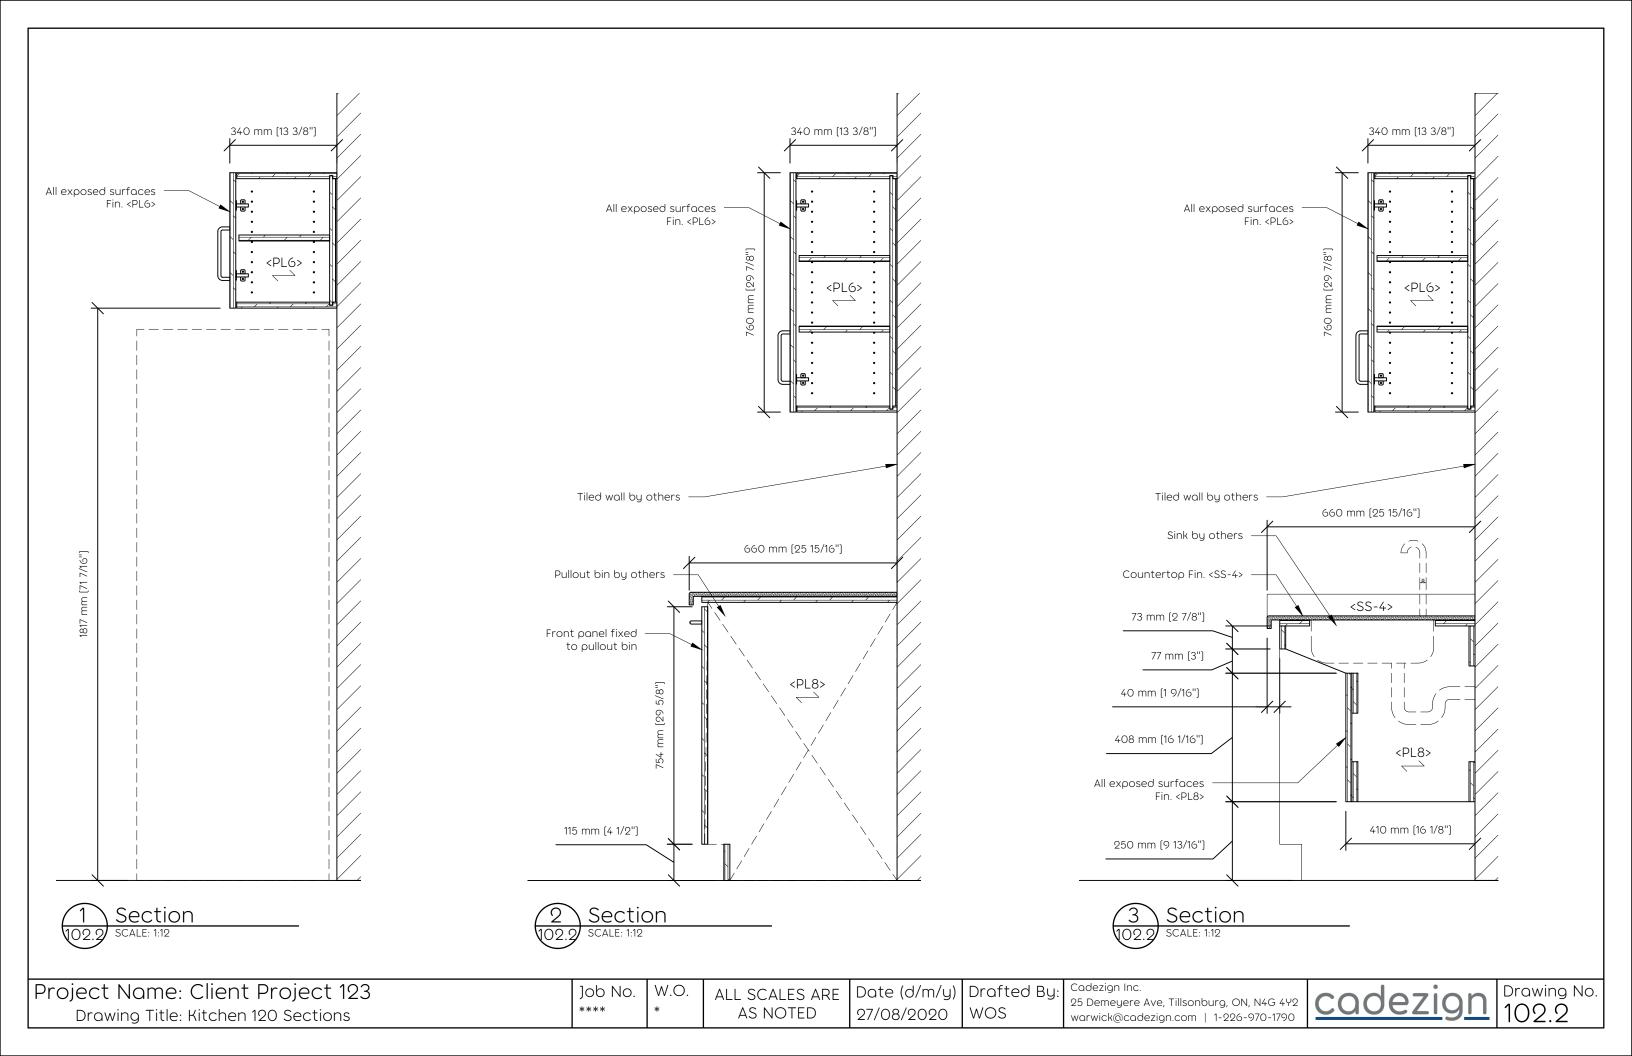

<u>cadezign</u>

Section SCALE: 1:10

Project Name: Client Project 123

Front Elevation
SCALE: 1:12

Drawing Title: Washroom 126A

Cutout for sink

Job No. \*\*\*\*

W.O. AS NOTED

ALL SCALES ARE Date (d/m/y) Drafted By: 27/08/2020

WOS

Cadezign Inc. 25 Demeyere Ave, Tillsonburg, ON, N4G 4Y2 warwick@cadezign.com | 1-226-970-1790

Drawing No.

Project Name: Client Project 123 Drawing Title: Washroom 126B