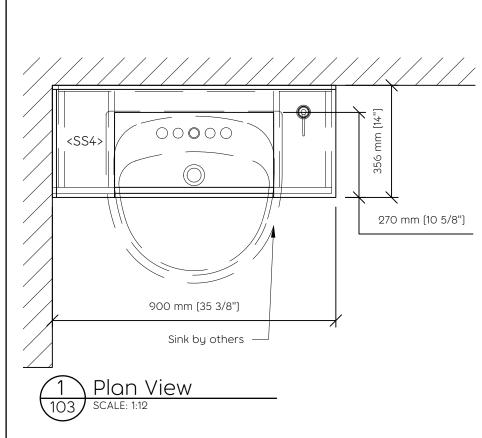

<u>cadezign</u>

Section SCALE: 1:10

Project Name: Client Project 123

Front Elevation
SCALE: 1:12

Drawing Title: Washroom 126A

Cutout for sink

Job No. \*\*\*\*

W.O. AS NOTED