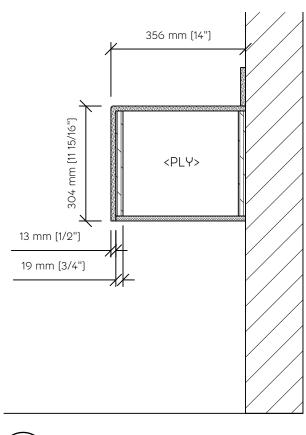

<u>cadezign</u>

Section SCALE: 1:10

Project Name: Client Project 123

Front Elevation
SCALE: 1:12

Drawing Title: Washroom 126A

Cutout for sink

Job No. \*\*\*\*

W.O. AS NOTED