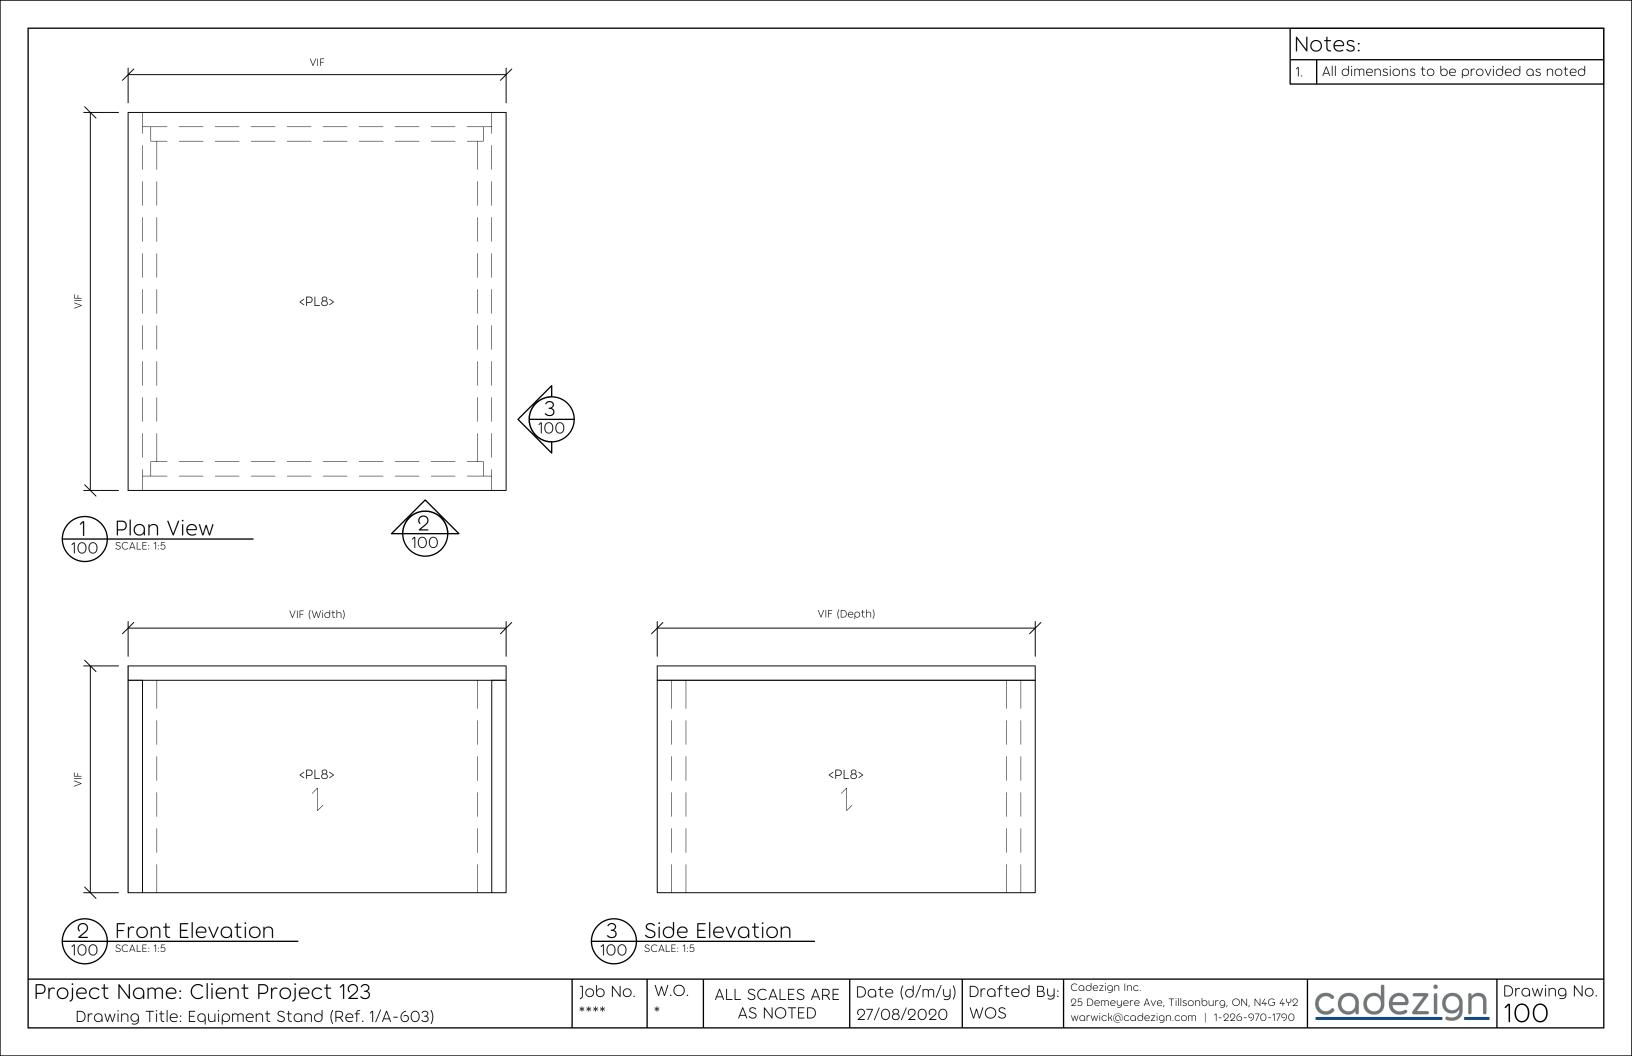

<u>cadezign</u>







Section SCALE: 1:10

Project Name: Client Project 123

Front Elevation
SCALE: 1:12

Drawing Title: Washroom 126A

Cutout for sink

Job No. \*\*\*\*

W.O. AS NOTED

ALL SCALES ARE Date (d/m/y) Drafted By: 27/08/2020

WOS

Cadezign Inc. 25 Demeyere Ave, Tillsonburg, ON, N4G 4Y2 warwick@cadezign.com | 1-226-970-1790

Drawing No.







Project Name: Client Project 123 Drawing Title: Washroom 126B

Job No. \*\*\*\*

W.O.

ALL SCALES ARE Date (d/m/y) Drafted By: AS NOTED

27/08/2020 WOS

Cadezign Inc. 25 Demeyere Ave, Tillsonburg, ON, N4G 4Y2 warwick@cadezign.com | 1-226-970-1790

Drawing No.