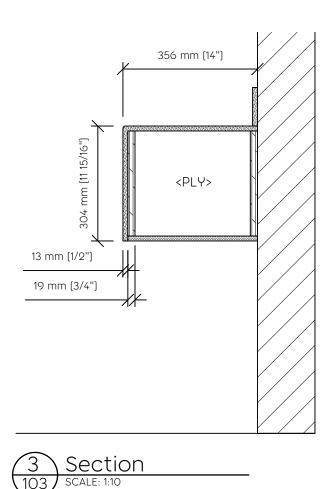

<u>cadezign</u>

Section SCALE: 1:10

Project Name: Client Project 123

Front Elevation
SCALE: 1:12

Drawing Title: Washroom 126A

Cutout for sink

Job No. \*\*\*\*

W.O. AS NOTED