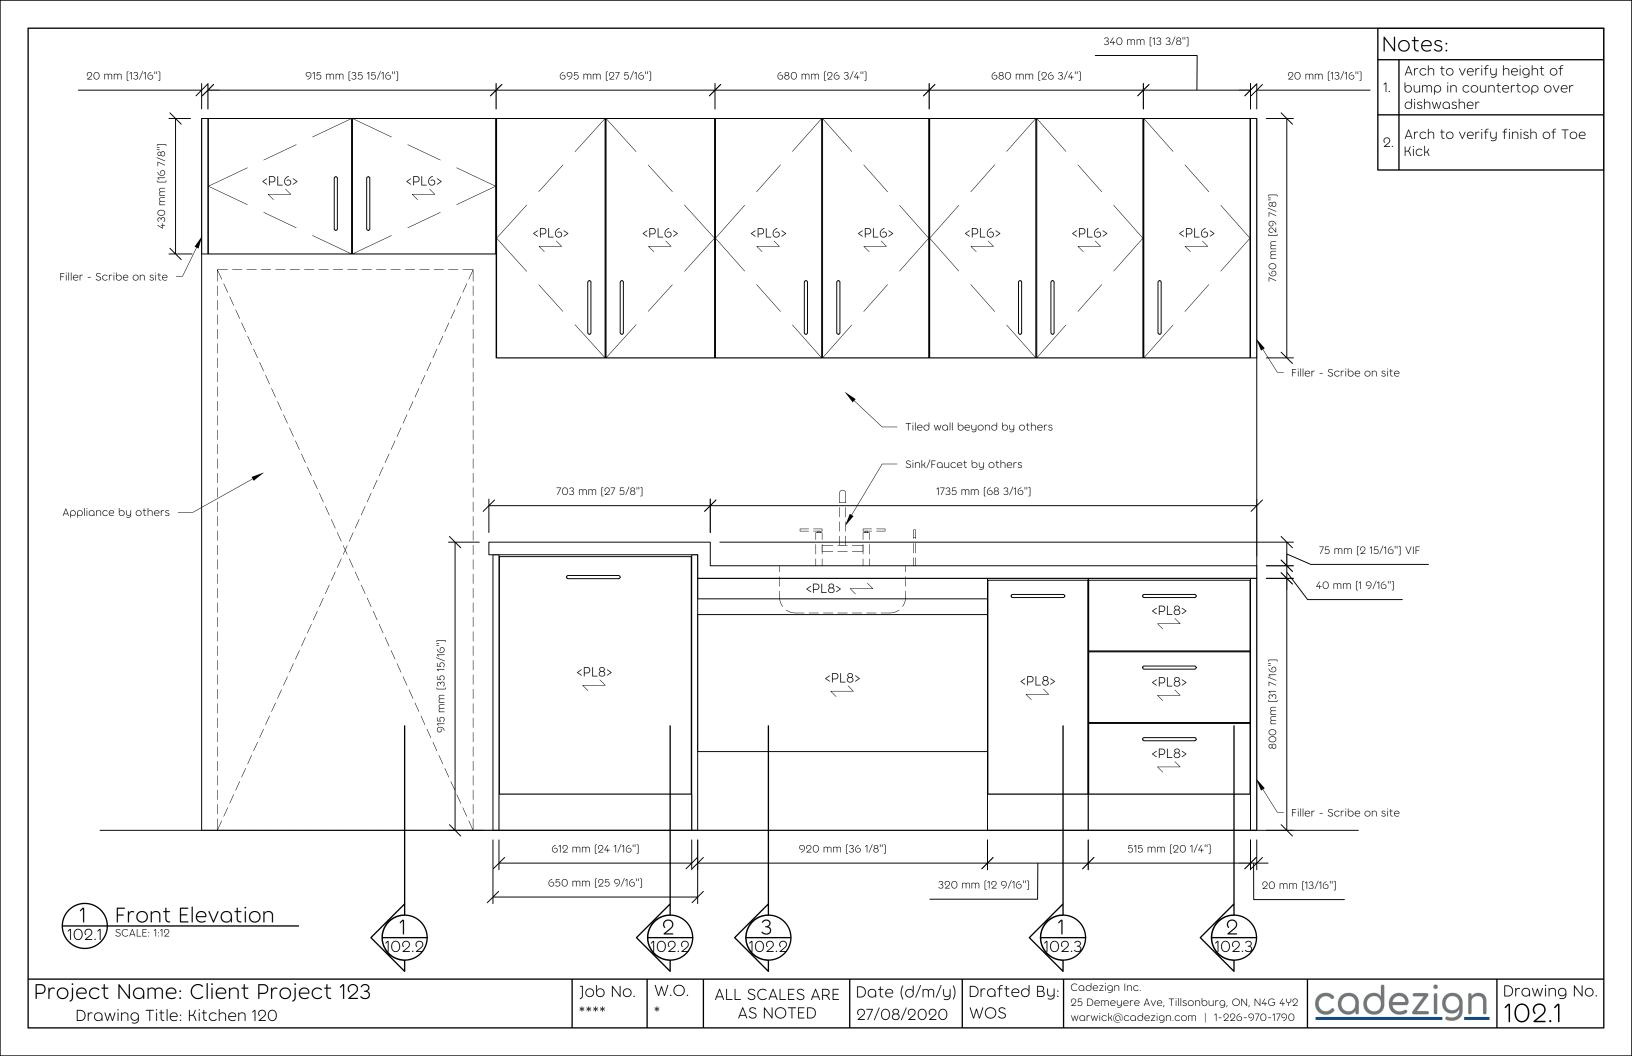

<u>cadezign</u>







Section SCALE: 1:10

Project Name: Client Project 123

Front Elevation
SCALE: 1:12

Drawing Title: Washroom 126A

Cutout for sink

Job No. \*\*\*\*

W.O. AS NOTED

ALL SCALES ARE Date (d/m/y) Drafted By: 27/08/2020

WOS

Cadezign Inc. 25 Demeyere Ave, Tillsonburg, ON, N4G 4Y2 warwick@cadezign.com | 1-226-970-1790

Drawing No.







Project Name: Client Project 123 Drawing Title: Washroom 126B

Job No. \*\*\*\*

W.O.

ALL SCALES ARE Date (d/m/y) Drafted By: AS NOTED

27/08/2020 WOS

Cadezign Inc. 25 Demeyere Ave, Tillsonburg, ON, N4G 4Y2 warwick@cadezign.com | 1-226-970-1790

Drawing No.