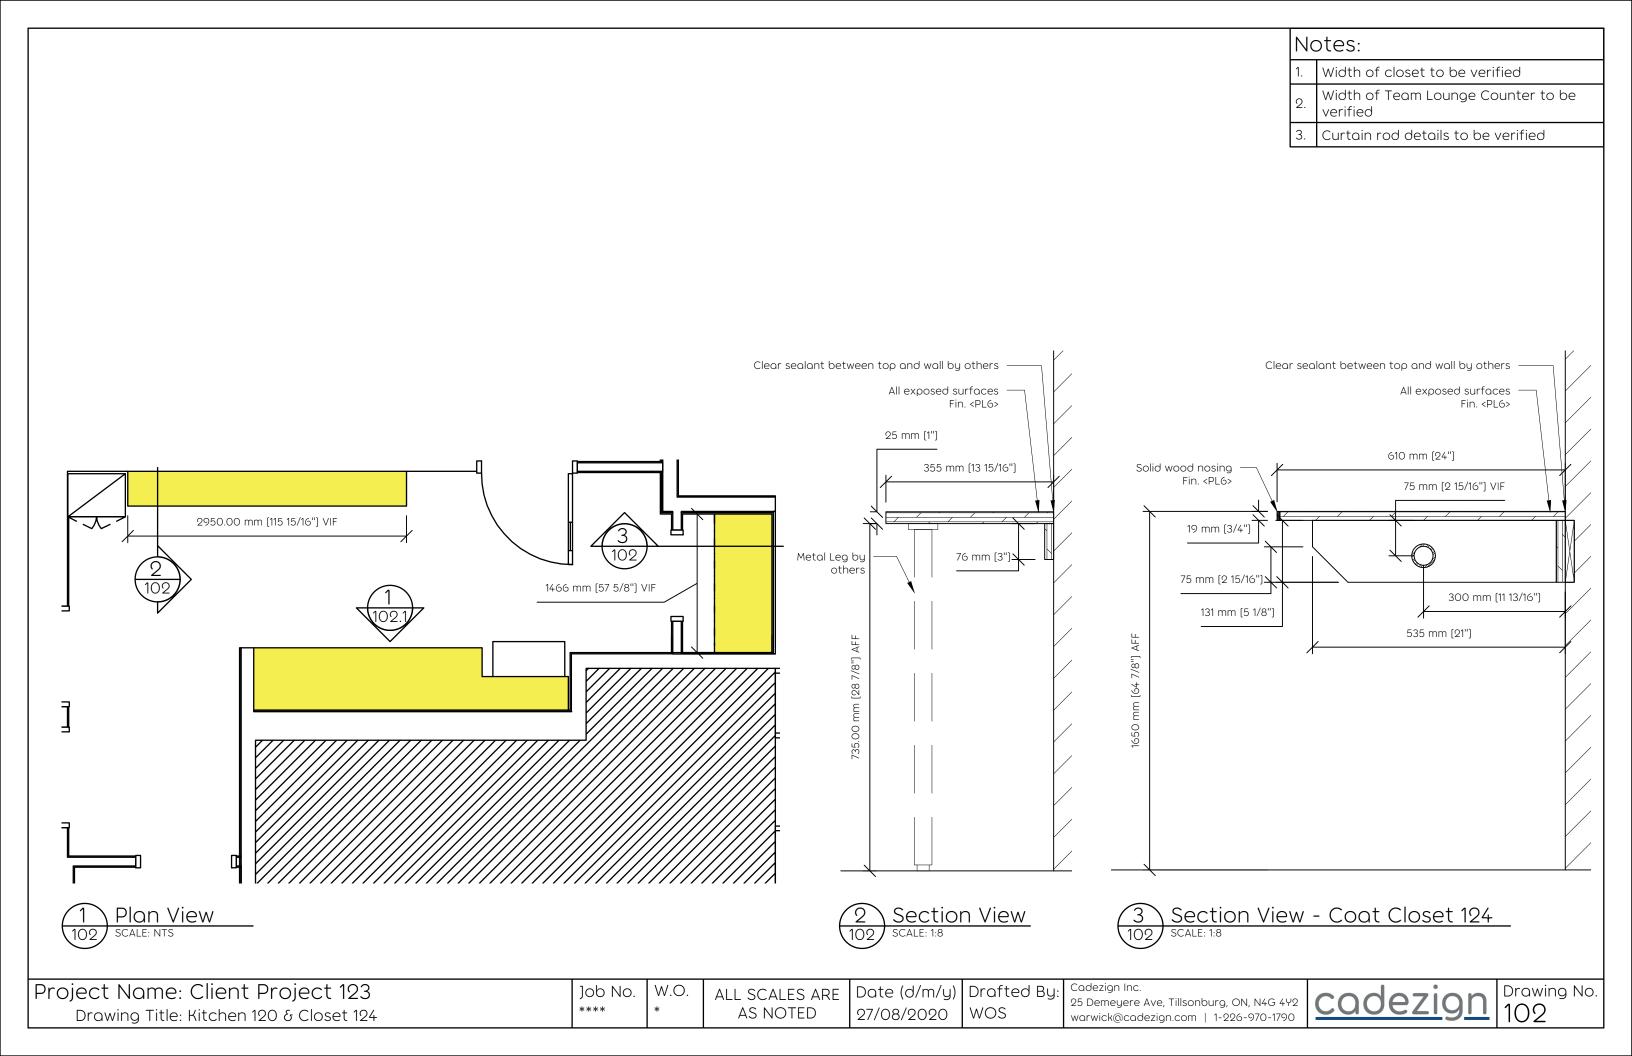

<u>cadezign</u>







Section SCALE: 1:10

Project Name: Client Project 123

Front Elevation
SCALE: 1:12

Drawing Title: Washroom 126A

Cutout for sink

Job No. \*\*\*\*

W.O. AS NOTED

ALL SCALES ARE Date (d/m/y) Drafted By: 27/08/2020

WOS

Cadezign Inc. 25 Demeyere Ave, Tillsonburg, ON, N4G 4Y2 warwick@cadezign.com | 1-226-970-1790

Drawing No.







Project Name: Client Project 123 Drawing Title: Washroom 126B

Job No. \*\*\*\*

W.O.

ALL SCALES ARE Date (d/m/y) Drafted By: AS NOTED

27/08/2020 WOS

Cadezign Inc. 25 Demeyere Ave, Tillsonburg, ON, N4G 4Y2 warwick@cadezign.com | 1-226-970-1790

Drawing No.