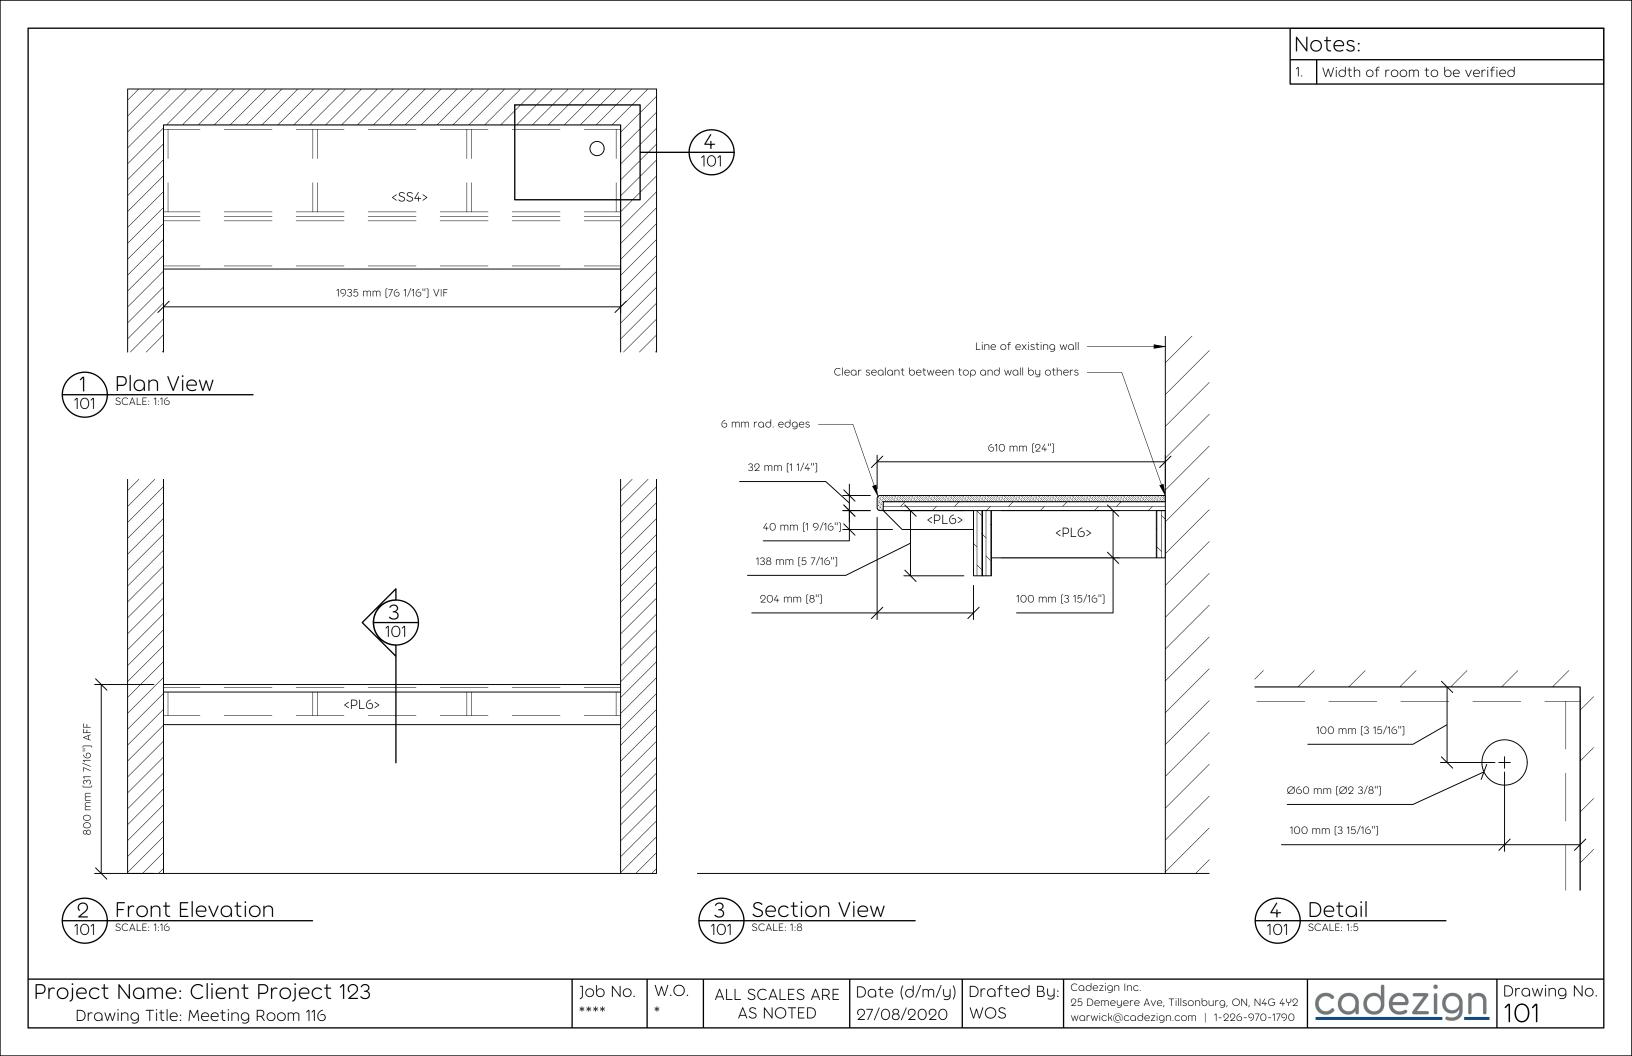

<u>cadezign</u>







Section SCALE: 1:10

Project Name: Client Project 123

Front Elevation
SCALE: 1:12

Drawing Title: Washroom 126A

Cutout for sink

Job No. \*\*\*\*

W.O. AS NOTED

ALL SCALES ARE Date (d/m/y) Drafted By: 27/08/2020

WOS

Cadezign Inc. 25 Demeyere Ave, Tillsonburg, ON, N4G 4Y2 warwick@cadezign.com | 1-226-970-1790

Drawing No.







Project Name: Client Project 123 Drawing Title: Washroom 126B

Job No. \*\*\*\*

W.O.

ALL SCALES ARE Date (d/m/y) Drafted By: AS NOTED

27/08/2020 WOS

Cadezign Inc. 25 Demeyere Ave, Tillsonburg, ON, N4G 4Y2 warwick@cadezign.com | 1-226-970-1790

Drawing No.