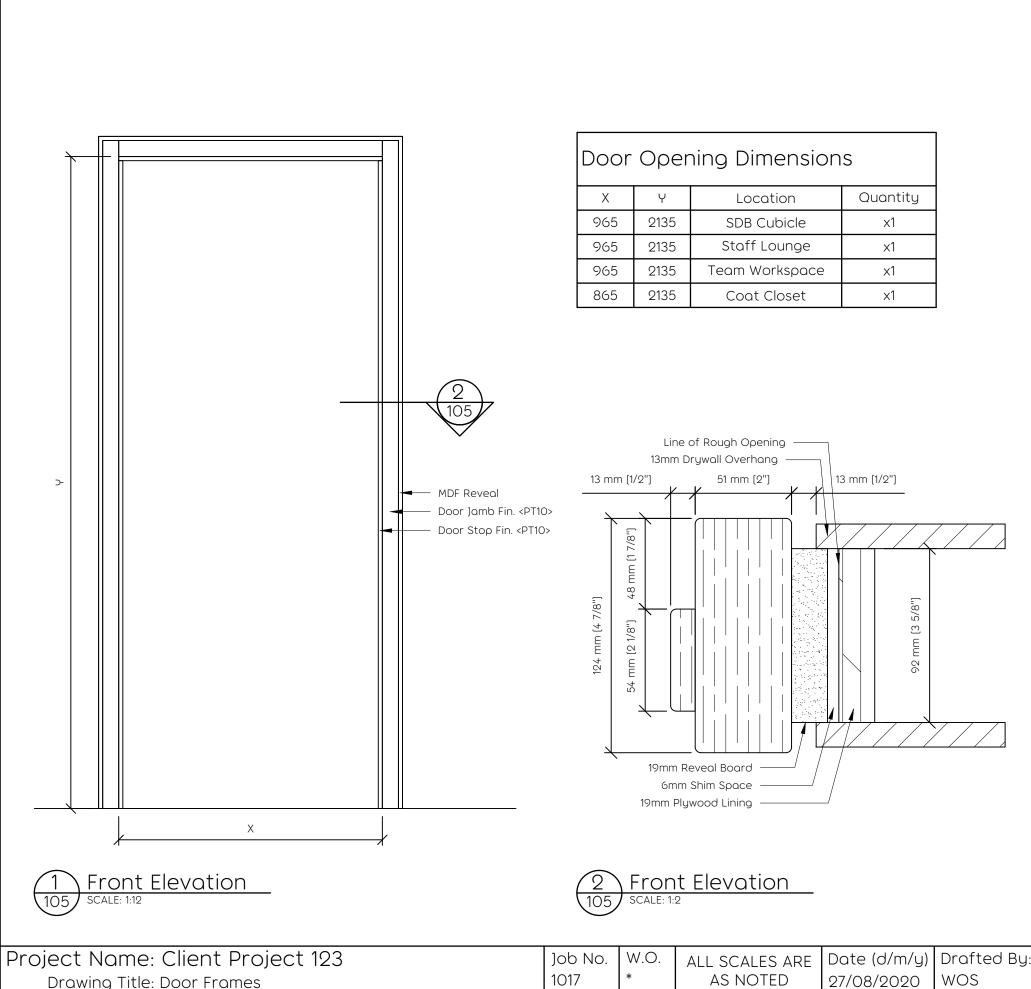

<u>cadezign</u>







Section SCALE: 1:10

Project Name: Client Project 123

Front Elevation
SCALE: 1:12

Drawing Title: Washroom 126A

Cutout for sink

Job No. \*\*\*\*

W.O. AS NOTED

ALL SCALES ARE Date (d/m/y) Drafted By: 27/08/2020

WOS

Cadezign Inc. 25 Demeyere Ave, Tillsonburg, ON, N4G 4Y2 warwick@cadezign.com | 1-226-970-1790

Drawing No.







Project Name: Client Project 123 Drawing Title: Washroom 126B

Job No. \*\*\*\*

W.O.

ALL SCALES ARE Date (d/m/y) Drafted By: AS NOTED

27/08/2020 WOS

Cadezign Inc. 25 Demeyere Ave, Tillsonburg, ON, N4G 4Y2 warwick@cadezign.com | 1-226-970-1790

Drawing No.