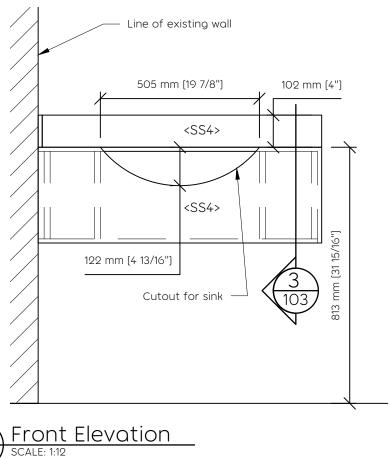

<u>cadezign</u>

Section SCALE: 1:10

Project Name: Client Project 123

Front Elevation
SCALE: 1:12

Drawing Title: Washroom 126A

Cutout for sink

Job No. \*\*\*\*

W.O. AS NOTED