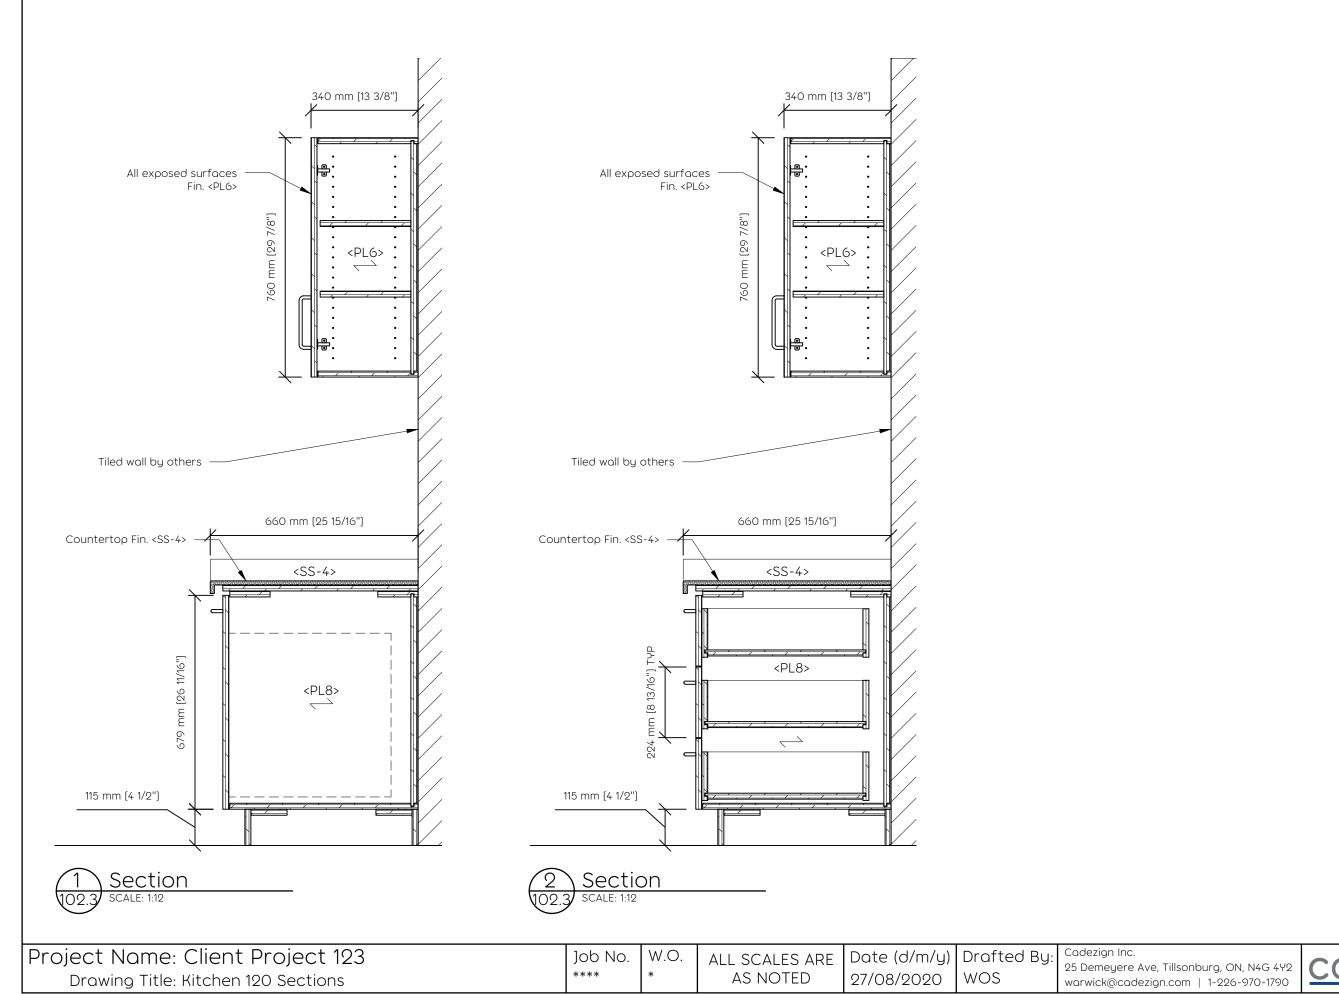

<u>cadezign</u>

Section SCALE: 1:10

Project Name: Client Project 123

Front Elevation
SCALE: 1:12

Drawing Title: Washroom 126A

Cutout for sink

Job No. \*\*\*\*

W.O. AS NOTED

ALL SCALES ARE Date (d/m/y) Drafted By: 27/08/2020

WOS

Cadezign Inc. 25 Demeyere Ave, Tillsonburg, ON, N4G 4Y2 warwick@cadezign.com | 1-226-970-1790

Drawing No.

Project Name: Client Project 123 Drawing Title: Washroom 126B